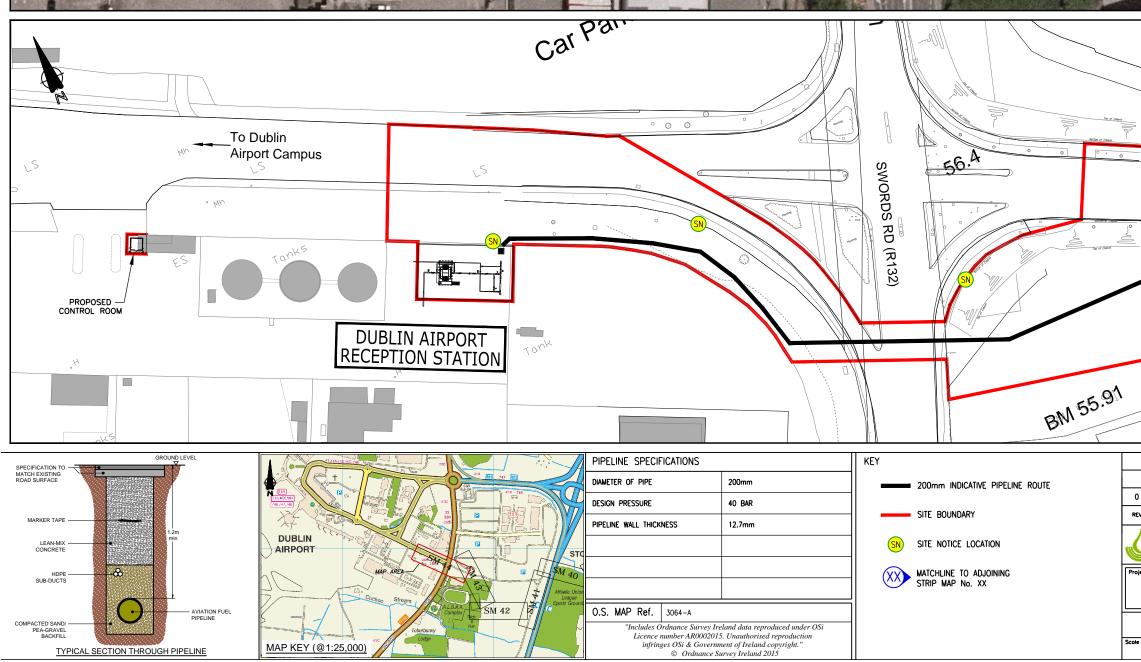

MAP KEY (@1:25,000)

TYPICAL SECTION THROUGH PIPELINE

|                     |                |                                                                                                           |                              | 43                                                               |                 |
|---------------------|----------------|-----------------------------------------------------------------------------------------------------------|------------------------------|------------------------------------------------------------------|-----------------|
|                     |                |                                                                                                           |                              |                                                                  | 43)             |
|                     |                |                                                                                                           | Note:<br>Depth of<br>1.2m be | f Pipeline is<br>low surface le                                  | vel.            |
| - 0                 |                |                                                                                                           |                              | -43                                                              |                 |
|                     |                | 8                                                                                                         |                              | -1                                                               | 43              |
| _                   |                |                                                                                                           |                              |                                                                  |                 |
|                     |                |                                                                                                           |                              |                                                                  |                 |
|                     |                |                                                                                                           |                              |                                                                  |                 |
| 0                   |                | PLANNING ISSUE                                                                                            |                              | 27/02/15 27/02/15 27/                                            |                 |
| EV                  |                | REVISION                                                                                                  |                              |                                                                  | B C<br>ROVED    |
|                     | ingle<br>White | Bridge Street Centre<br>Portlaoise<br>Co. Laois<br>Ireland<br>T:(00353)(0)57 866 5400<br>www.fingleton.ie | INDEPENDENT                  | PIPELINE Co.                                                     | Ltd.            |
| oject               | AV             | ATION FUEL PIPELIN                                                                                        | E                            | APPROVALS<br>A ENGINEER<br>B PROJECT MANAGE<br>C PROJECT DIRECTO | R               |
|                     |                | ROUTE CORRIDOR;                                                                                           | STRIP MAP No.4               | 4                                                                |                 |
| <sub>ا</sub> د<br>1 | :1000/A3       | Stotus<br>ISSUED                                                                                          | Drawing Number<br>0362/D/    | /02/G/0044                                                       | Sheet 1<br>Of 1 |