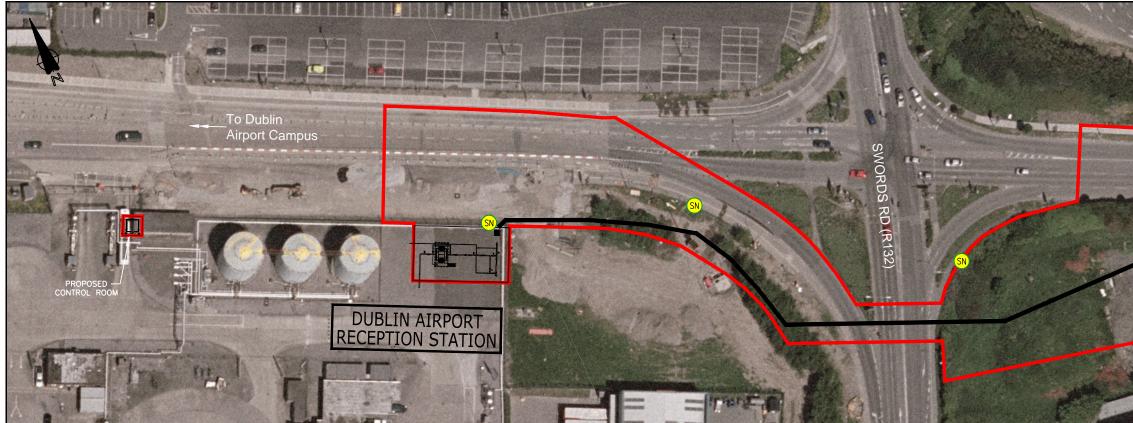

MAP KEY (@1:25,000)

TYPICAL SECTION THROUGH PIPELINE

|                     |                |                                                                                                           |                              | 43                                                               |                 |
|---------------------|----------------|-----------------------------------------------------------------------------------------------------------|------------------------------|------------------------------------------------------------------|-----------------|
|                     |                |                                                                                                           |                              |